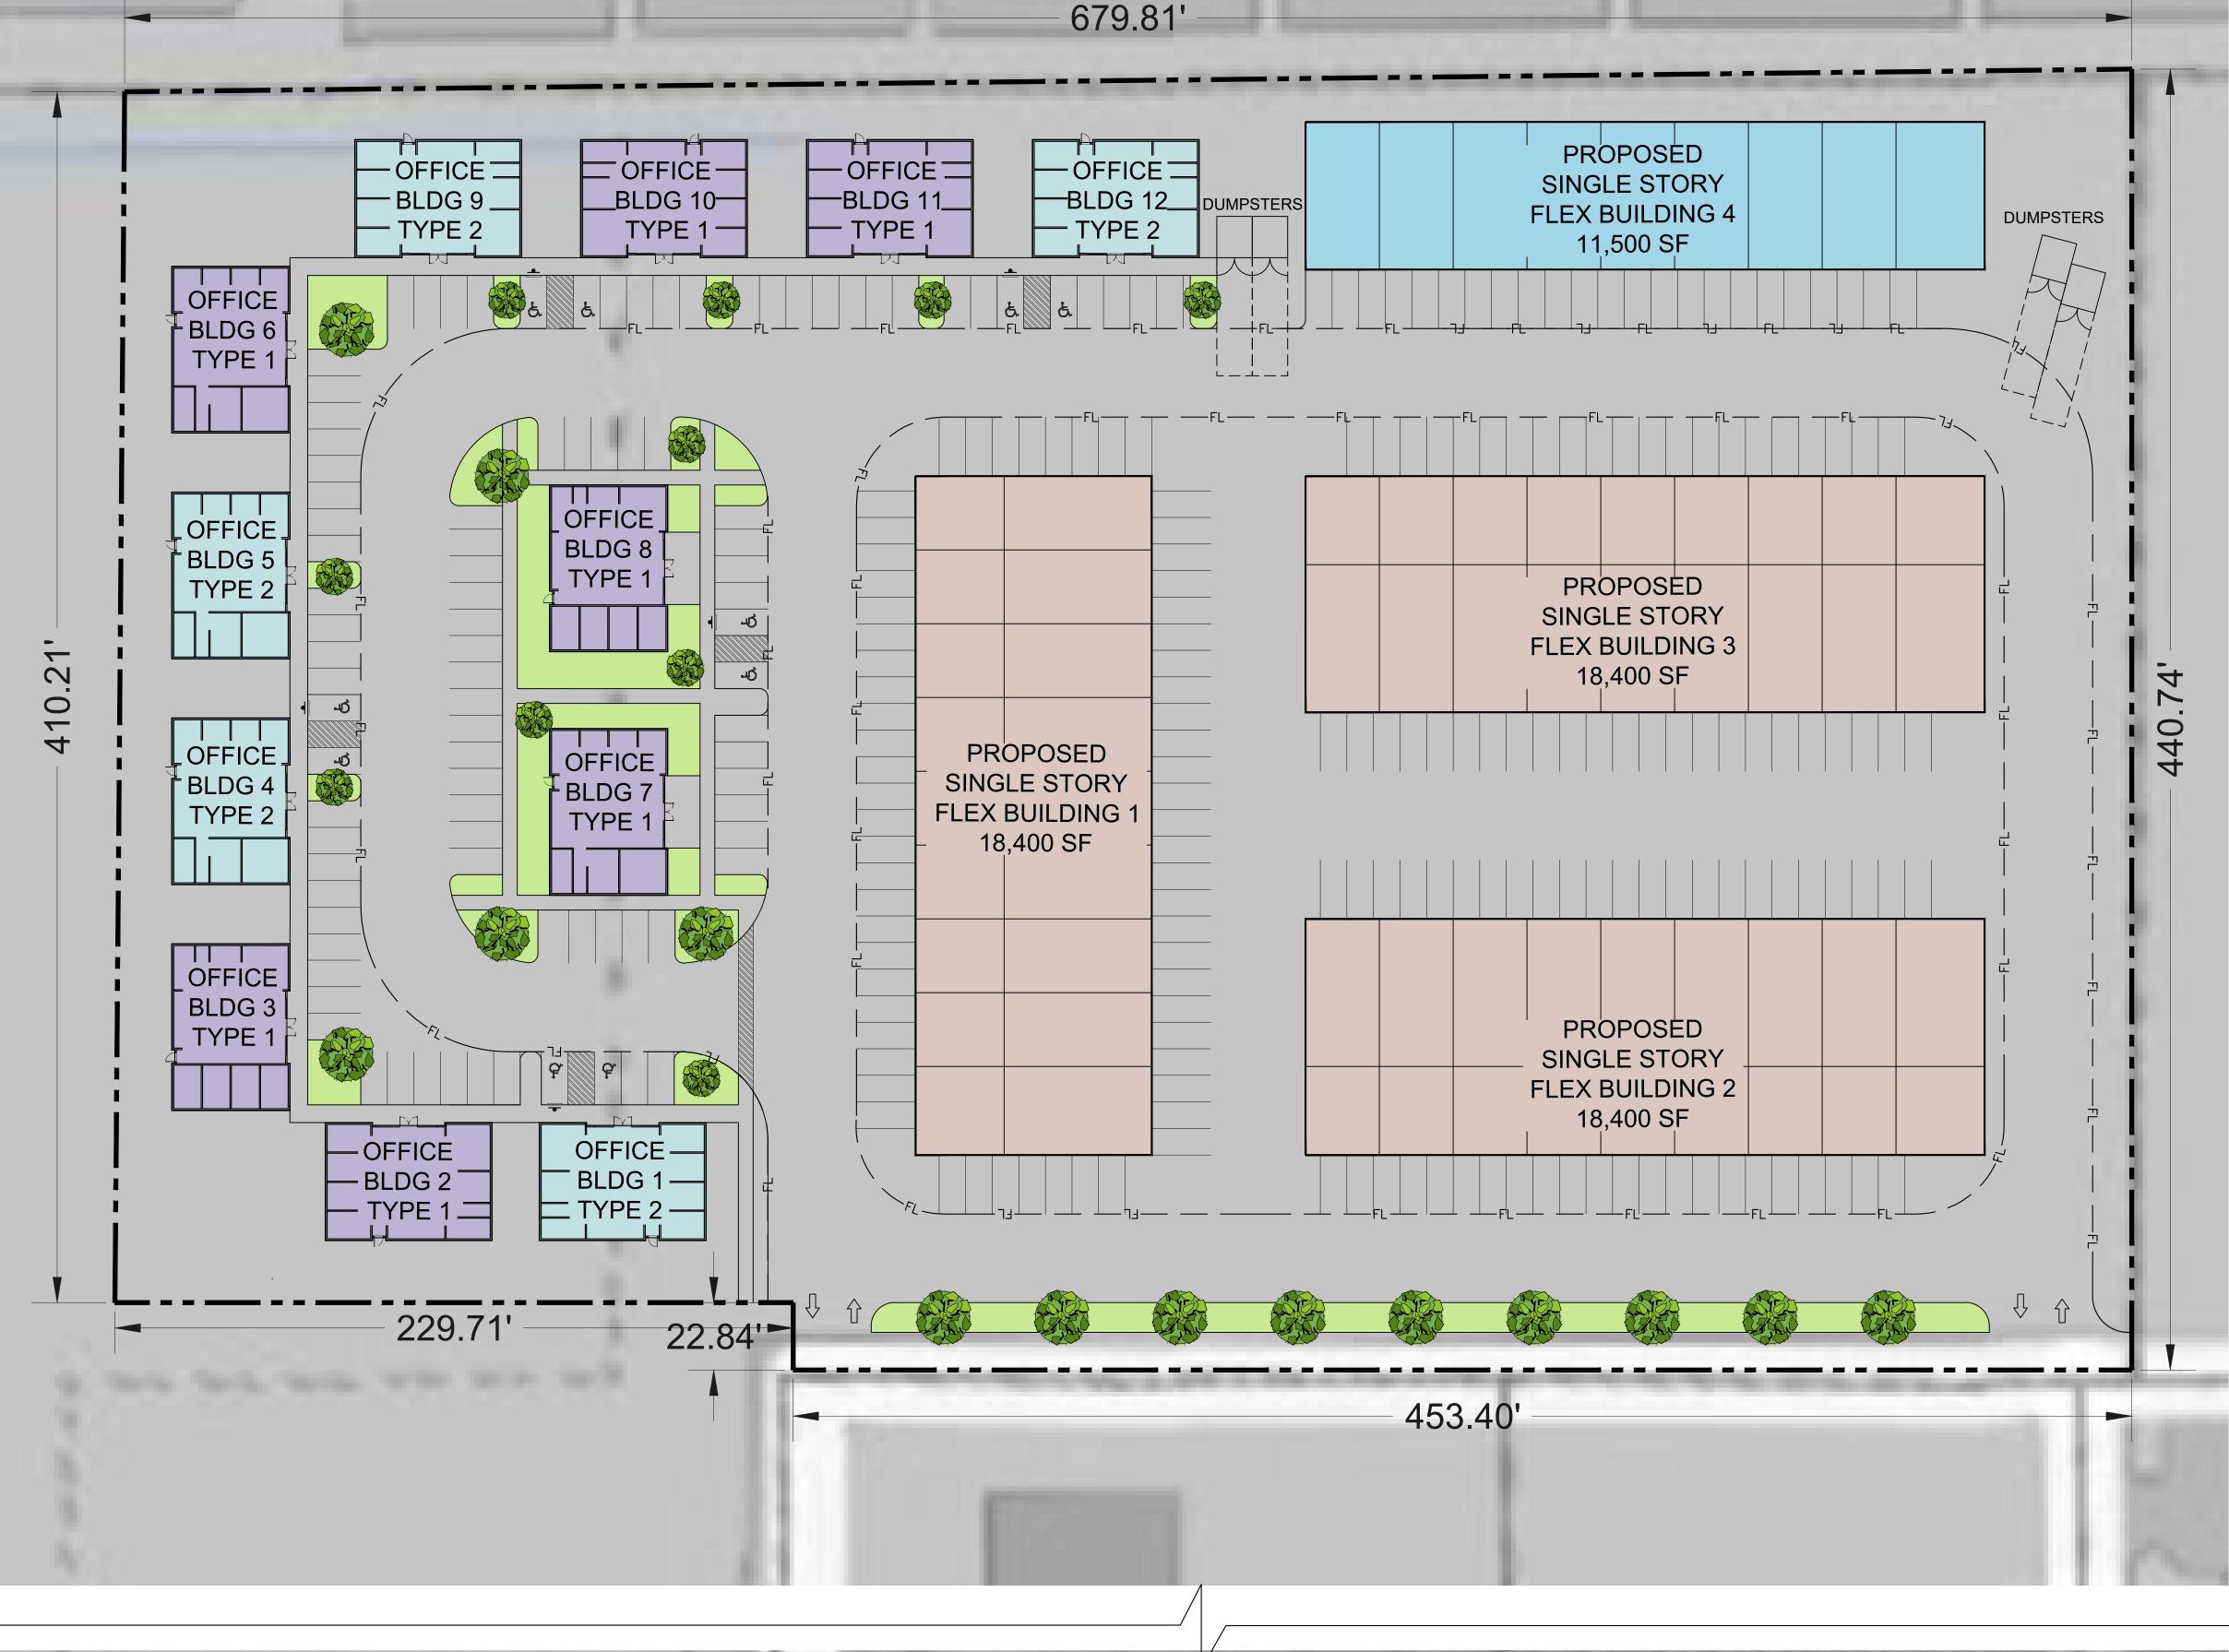

## URBAN GARAGES FRISCO LUXURY OFFICES & FLEX BUILDINGS FACILITY

PRESTON ROAD, FRISCO TEXAS 75034

| URBAN GARAGES FRISCO |          |              |                 |
|----------------------|----------|--------------|-----------------|
| BUILDING NAME        |          | STORIES      | AREA<br>Sq. Ft. |
| OFFICE BUILDING 1    | TYPE 2   | 2-STORY      | 2,700           |
| OFFICE BUILDING 2    | TYPE 1   | 2-STORY      | 3,400           |
| OFFICE BUILDING 3    | TYPE 1   | 2-STORY      | 3,400           |
| OFFICE BUILDING 4    | TYPE 2   | 2-STORY      | 2,700           |
| OFFICE BUILDING 5    | TYPE 2   | 2-STORY      | 2,700           |
| OFFICE BUILDING 6    | TYPE 1   | 2-STORY      | 3,400           |
| OFFICE BUILDING 7    | TYPE 1   | 2-STORY      | 3,400           |
| OFFICE BUILDING 8    | TYPE 1   | 2-STORY      | 3,400           |
| OFFICE BUILDING 9    | TYPE 2   | 2-STORY      | 2,700           |
| OFFICE BUILDING 10   | TYPE 1   | 2-STORY      | 3,400           |
| OFFICE BUILDING 11   | TYPE 1   | 2-STORY      | 3,400           |
| OFFICE BUILDING 12   | TYPE 2   | 2-STORY      | 2,700           |
| FLEX BUILDING 1      | 80 X 230 | SINGLE STORY | 18,400          |
| FLEX BUILDING 2      | 80 X 230 | SINGLE STORY | 18,400          |
| FLEX BUILDING 3      | 80 X 230 | SINGLE STORY | 18,400          |
| FLEX BUILDING 4      | 50 X 230 | SINGLE STORY | 11,500          |

DATE: MARCH 2025

SCHEMATIC SITE PLAN